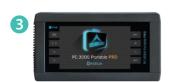

#### PC-3000 Portable PRO All-in-One

All-in-one instrument for beginners, large labs, and digital forensics experts.

**Aimed at:** SATA/PATA/USB HDDs (from 40 GB and more), SATA/PCIe SSDs, SAS HDD/SSD, RAID, logically damaged NAND Flash & SD/mSD cards