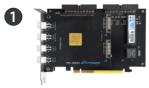

# **PC-3000 Express RAID System**

Professional system for data recovery labs with a big flow of cases.

Aimed at: SATA/PATA/USB HDDs (all generations, 500 MB-8 TB), SATA RAID, Hybrid RAID (if paired with the PC-3000 SAS 6 Gbit/s System)