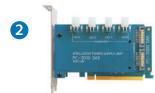

## PC-3000 SAS 6 Gbit/s System

The most efficient product to solve different issues with SAS drives.

**Aimed at:** SAS/SCSI drives, SAS RAID, SATA/Hybrid RAID (*if paired with the* PC-3000 Express RAID System)